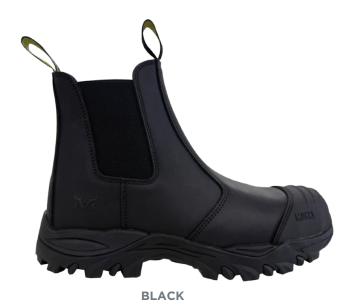

## **FEATURES**

- Premium crazy horse leather water-resistant upper.
- Easy fitting dual pull tabs for easy on/off with durable elasticated side panels.
- PU comfort footbed.
- Moulded TPU scuff resistant toe cover.
- · Composite toe cap 200J impact resistance.
- · Slip, oil and fuel resistant outsole.
- · Nitrile rubber outsole, heat resistant to 300°C.
- · Anti-penetration insole.
- Antistatic protection.