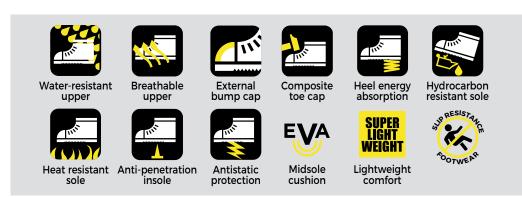

## **FEATURES**

- Premium crazy horse leather water-resistant upper.
- Easy fitting dual pull tabs for easy on/off with durable elasticated side panels.
- PU comfort footbed.
- Moulded TPU scuff resistant toe cover.
- · Composite toe cap 200J impact resistance.
- · Slip, oil and fuel resistant outsole.
- · Nitrile rubber outsole, heat resistant to 300°C.
- · Anti-penetration insole.
- Antistatic protection.