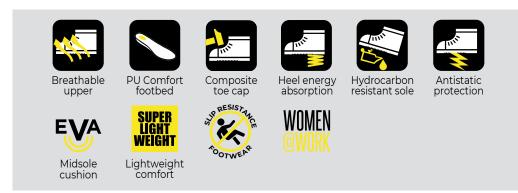

## **FEATURES**

- · Breathable PU and mesh upper.
- · Mesh lining, removable sock.
- · Comfort PU footbed
- · Composite toe cap 200J impact resistance.
- · Heel energy absorption.
- · Shock absorbing EVA midsole.
- · Slip, oil and fuel resistant outsole.
- · Antistatic protection.
- · Nitrile rubber outsole, heat resistant to 300°C.
- · Broad size profile.