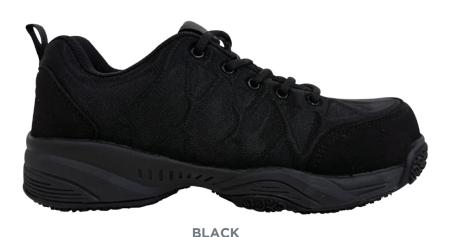

## **WORKER LOW**

N2114M

The lightweight protective shoe for those on their feet all day! This shoe is breathable and safe with a lightweight and comfortable toe cap, antistatic protection to minimise the build up of electrostatic charges, PU Comfort footbed for cushioning and moisture management and EVA midsole for lightness and to help reduce foot, leg and lower back fatigue. Outsole: Anatomical design for superior traction on slippery surfaces with abrasion resistance and exceptional durability.