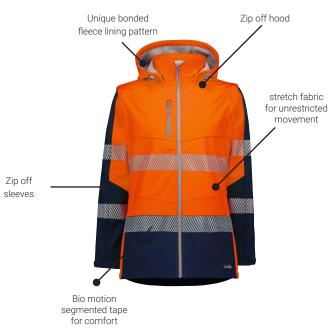

## WOMENS STREETWORX 2 IN 1 STRETCH SOFTSHELL JACKET ZJ753 STREETWORX

Fabric 100% Oxford Bonded Polyester Softshell - 330 gsm Sizes XXS - 4XL

Orange/Navy

Yellow/Navy

- · Sleeves zip off to create vest
- Stretch fabric to increase comfort and freedom of movement
- Bio Motion segmented tape
- Engineered for the female body to ensure the perfect fitting jacket
- · Zip off hood
- 20,000mm Water resistant rating
- Unique bonded fleece lining pattern
- Longer tail to protect you from the elements
- Cuff adjusters
- Two front hip pockets with zips and covers to keep your items safe and dry
- One chest mobile phone pocket