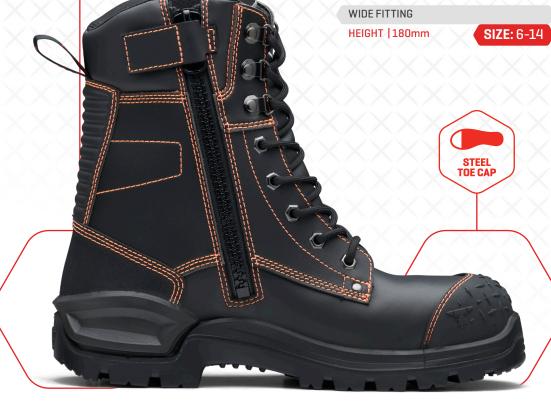

## KOKODA 3.0

UPPER: BULLHIDE LEATHER COLOUR: BLACK 4999

**HEAVY INDUSTRIAL ENVIRONMENTS** 

ZIP SIDE

A boot made for the toughest of conditions. With an extremely heat resistant rubber sole and our tried and tested CushionCore 3.0 technology, the Kokoda 3.0 is for those who get off the beaten track.

- Revolutionary world-first CushionCore 3.0 comfort technology combines two compounds of PU injected into the midsole providing superior shock absorption at the heel while also providing rebound at the forefront as you step
- Nitrile Rubber outsole with aggressive self-clearing tread pattern providing superior grip, stability and abrasion resistance
- Super cushioning Comf2Bull Quad-Max footbed of a soft PU with a cushioning heel that's also antibacterial and washable
- Black water-resistant Bullhide leather with orange High-Vis stitching

PU - Polyurethane | TPU - Thermoplastic Polyurethane

EVA - Ethel Vinyl Acetate | PUR - Polyurethane Rubber

- Coolmax® lining fabric helps transport moisture away from your foot, through the fabric, where it can evaporate quickly
- Broad fitting 200 joule impact resistant Type 1 steel toe cap
- Non-metallic penetration-resistant insole which resists penetration even by small diameter nails and other objects
- Tough VISLON® Zip and zip gusset to help stop water, dust and mud entering the boot
- Heavy duty TPU toe guard for extra scuff protection
- Scratchquard heel for added durability and extra reinforcement