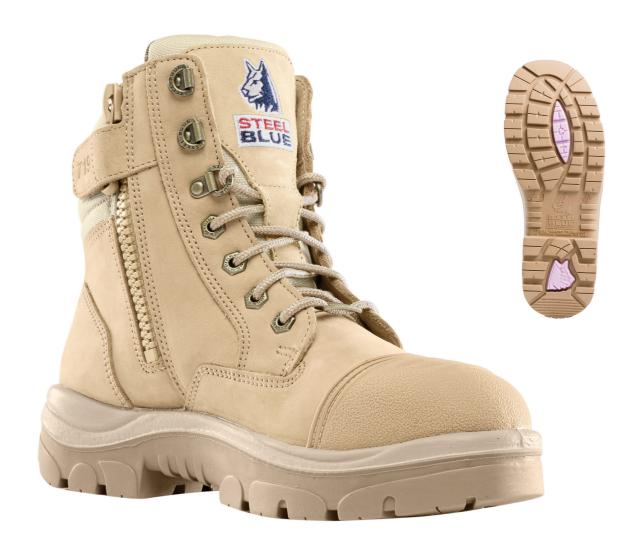

# Southern Cross® LADIES/ZIP/TPU/SCUFF 512719

The Southern Cross® Ladies Zip Scuff is a 150mm women's lace-up safety boot with an industrial grade side zip and scuff cap.

## **Upper Materials**

Full-grain (Black) or nubuck (Sand) cowhide waterresistant leather upper with double stitching in nylon thread. Features a scalloped, padded collar and tongue, and non-corrosive lacing.

# Toe Cap

200J Safety Steel.

#### **Outsole**

Anti-Static Thermoplastic Polyurethane (TPU) Outsole for superior wear properties and heat resistant to 130°C.