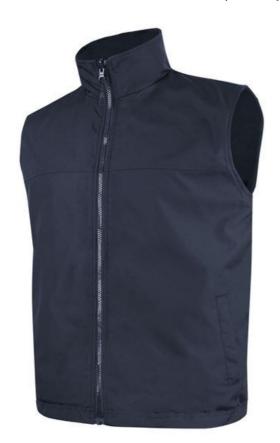

## JB'S REVERSIBLE VEST

Flip and style

## Available Colours:

Black/Black

Navy/Navy

## **Details**

- > Slim Fit
- > 65% Polyester, 35% Cotton canvas shell
- > 100% Polar fleece lining, low-pill 220gsm
- > Reversible, concealed internal embroidery zipper
- > Two front welt pockets
- > Adjustable elastic hem with toggles
- > Interchangeable zip puller colours 3CZP (sold separately)