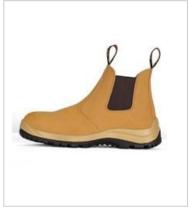

## JB'S 37 S PARALLEL SAFETY BOOT

A Classic, Re-Engineered

## Details

- > Dual density PU/PU sole construction
- > 200J impact resistant steel toe cap
- > Inside mesh lining
- > Elastic sided
- > Front and back webbing puller
- > Ladder grip at mid sole
- > Oil resistant, Anti-static sole
- > SRC slip resistant sole
- > Cushioning PU insock for a whole day comfort
- > Individually boxed, carton of 5
- > Meets AS 2210.3:2019 Certified by BSI BMP No 622279