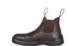

## JB'S 37 S PARALLEL SAFETY BOOT

A Classic, Re-Engineered









## Available Colours:







Black

Brown

Wheat

## Details

- > Dual density PU/PU sole construction
- > 200J impact resistant steel toe cap
- > Inside mesh lining
- > Elastic sided
- > Front and back webbing puller
- > Ladder grip at mid sole
- > Oil resistant, Anti-static sole
- > SRC slip resistant sole
- > Cushioning PU insock for a whole day comfort
- > Individually boxed, carton of 5
- > Meets AS 2210.3:2019 Certified by BSI BMP No 622279

## Sizing

 AU/UK MENS
 3
 4
 5
 6
 7
 7.5
 8
 8.5
 9
 9.5
 10
 10.5
 11
 11.5
 12
 13
 14

 US
 4
 5
 6
 7
 8
 8.5
 9
 9.5
 10
 10.5
 11
 12
 12
 13
 14
 15

 EU
 36
 37
 38
 39
 40
 40.5
 41
 41.5
 42
 42.5
 43
 43.5
 44
 44.5
 45
 46
 42