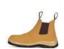

## JB'S 37 S PARALLEL SAFETY BOOT

A Classic, Re-Engineered









## Available Colours:







Black

Brown

Wheat

## Details

- > Dual density PU/PU sole construction
- > 200J impact resistant steel toe cap
- > Inside mesh lining
- > Elastic sided
- > Front and back webbing puller
- > Ladder grip at mid sole
- > Oil resistant, Anti-static sole
- > SRC slip resistant sole
- > Cushioning PU insock for a whole day comfort
- > Individually boxed, carton of 5
- > Meets AS 2210.3:2019 Certified by BSI BMP No 622279

## Sizing

 AU/UK MENS
 3
 4
 5
 6
 7
 7.5
 8
 8.5
 9
 9.5
 10
 10.5
 11
 11.5
 12
 13
 14

 US
 4
 5
 6
 7
 8
 8.5
 9
 9.5
 10
 10.5
 11
 12
 12
 13
 14
 15

 EU
 36
 37
 38
 39
 40
 40.5
 41
 41.5
 42
 42.5
 43
 43.5
 44
 44.5
 45
 46
 42