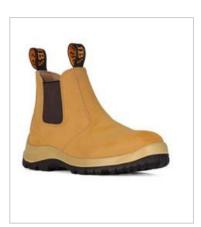

## JB'S 37 S PARALLEL SAFETY BOOT

A Classic, Re-Engineered

## Details

- > Dual density PU/PU sole construction
- > 200J impact resistant steel toe cap
- > Inside mesh lining
- > Elastic sided
- > Front and back webbing puller
- > Ladder grip at mid sole
- > Oil resistant, Anti-static sole
- > SRC slip resistant sole
- > Cushioning PU insock for a whole day comfort
- > Individually boxed, carton of 5
- > Meets AS 2210.3:2019 Certified by BSI BMP No 622279