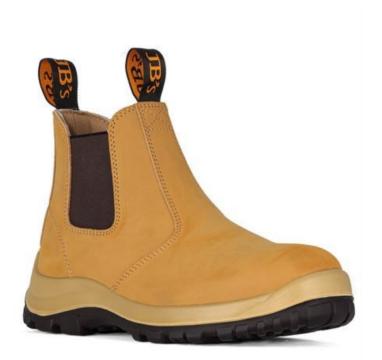

## JB'S 37 S PARALLEL SAFETY BOOT

A Classic, Re-Engineered

## Details

- > Dual density PU/PU sole construction
- > 200J impact resistant steel toe cap
- > Inside mesh lining
- > Elastic sided
- > Front and back webbing puller
- > Ladder grip at mid sole
- > Oil resistant, Anti-static sole
- > SRC slip resistant sole
- > Cushioning PU insock for a whole day comfort
- > Individually boxed, carton of 5
- > Meets AS 2210.3:2019 Certified by BSI BMP No 622279