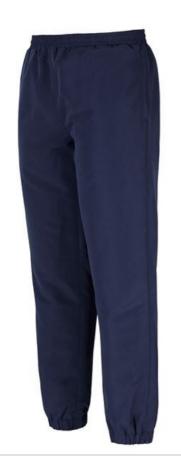

## PODIUM KIDS & ADULTS CUFFED WARM UP PANTS 7WUCP

## Details

- > Classic fit
- > 100% polyester 125gsm
- > Fully lined with mesh and taffeta
- > Two side pockets
- > One hip pocket with zip closure
- > Kids size with internal knee patch
- > Fully elasticated waistband with drawcord
- > Elasticated cuffed hem