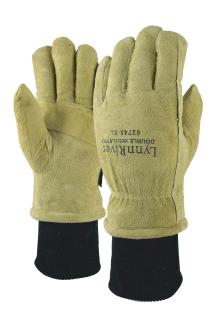

## **Double Insulated** Glove

- Reinforced palm
- Full lining of foam and fleece
- Will keep hands warm in the coldest of conditions
- Snug knit wrist

62745

|     | Retall Sku | Bulk Sku |
|-----|------------|----------|
| XS  |            |          |
| S   |            |          |
| М   |            | 62745-M  |
| L   |            | 62745-L  |
| XL  |            | 62745-XL |
| 2XL |            |          |
| 3XL |            |          |
| 4XL |            |          |
| O/S |            |          |

| Certifications |  |
|----------------|--|

An excellent general purpose glove to keep hands warm in cold conditions. The snug fitting knit cuff fits comfortably under clothing helping the hands to keep warm without drafts. Very comfortable to wear over a long period of time.

Unit of Measure:

**Liner Material:** 

Pair

Foam/Fleece

**Inner Quantity:** 

**Palm Material:** Leather

**Shipper Quantity:** 

Grip: