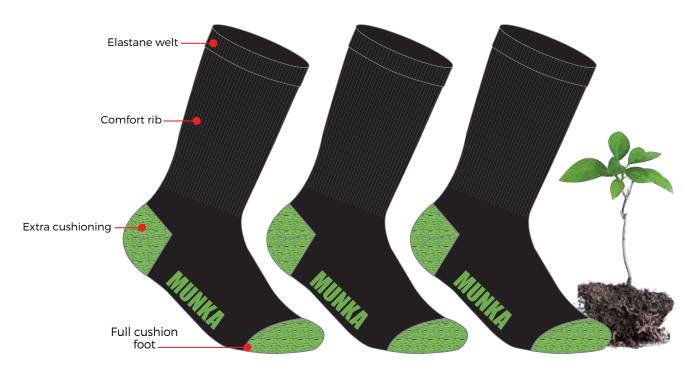

## RENEW CREW SOCK 3PK MAS23651

Ethically and responsibly sourced materials: **Main:** 61% Recycle Polyester/ 36% Polyester/ 3% Elastane Approx. 6 recycled bottles in each 3 pack.

Eco friendly and sustainable.
REPREVE® recycled yarns made from recycled plastic waste that keeps it out of landfill and our oceans.
Promotes innovation to minimize the harmful environmental and chemical impacts.
All day long superior comfort.
Moisture wicking to stay dry and fresh.
Extra cushioning for foot and heel comfort.