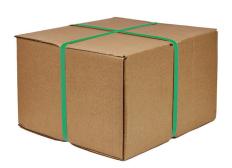

## PET Green Strapping **Embossed**

0800 766 662 www.nationalpackaging.co.nz

| SPECIFICATIONS                      |                 |
|-------------------------------------|-----------------|
| Code                                | PETH-1901090406 |
| Width (mm)                          | 18.10 - 18.90   |
| Thickness (mm)                      | 0.96 - 1.04     |
| Strength (kgf)                      | 630 min         |
| Elongation (%)                      | 15 max          |
| Length Per Roll (m)                 | 950             |
| Paper Core Internal Ø / Width (mm)  | 406 / 160       |
| Paper Core Thickness (mm)           | 8               |
| Nett Weight (kg)                    | 21.38           |
| Gross Weight (with paper core) (kg) | 22.58           |