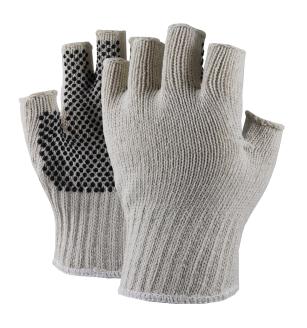

## **Polycotton Dot Fingerless**

- PVC dot palm for extra grip
- Fingerless length for improved dexterity
- Cotton and polyester blend
- High quality knit

62911

|     | Retail Sku | Bulk Sku |
|-----|------------|----------|
| XS  |            |          |
| S   |            |          |
| М   |            |          |
| L   |            | 62911-L  |
| XL  |            |          |
| 2XL |            |          |
| 3XL |            |          |
| 4XL |            |          |
| O/S |            |          |

Certifications

|  | MACHINE WASHABLE |
|--|------------------|

A general purpose work glove made from durable, industrial weight polycotton. The PVC dot palm provides extra grip. A fingerless version is also available for that extra feel.

Unit of Measure:

**Liner Material:** 

Pair

Polycotton

**Inner Quantity:** 

**Palm Material:** PVC

**Shipper Quantity:** 

Grip: