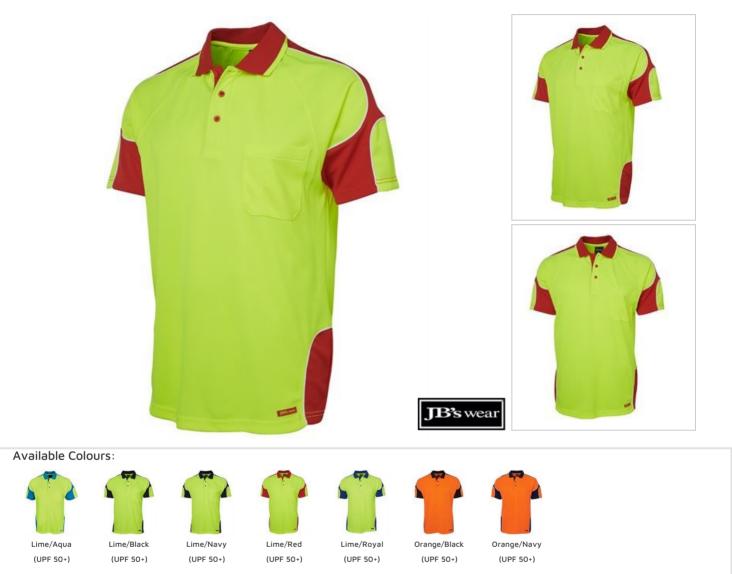

## JB'S HI VIS S/S ARM PANEL POLO 6AP4S

Panel design

## Details

- > Classic fit
- > 100% Polyester in a 160gsm micro mesh fabric for durability
- > JB's Dri™ moisture wicking fabric designed to help keep you cool and dry
- Complies with Standard AS 4399:2020 for UPF Protection (UPF 50+)
- Complies with Standards AS/NZS 1906.4:2023 and AS/NZS 4602.1:2011 Day Only
- > Reinforced chest pocket with pen insert
- > Straight hem with side splits
- > Easy care, quick drying fabric