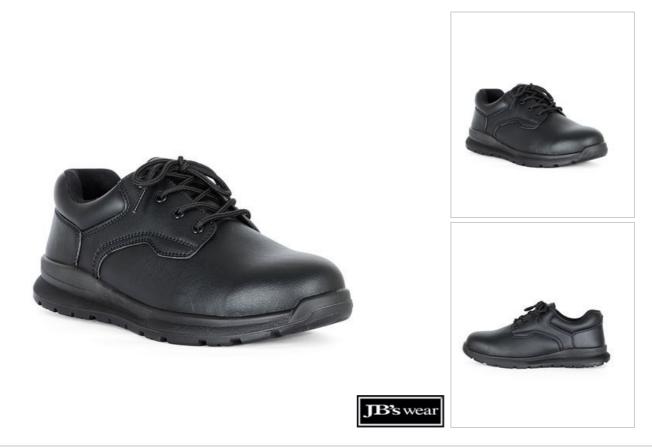

## JB'S MICROFIBRE LACE UP STEEL TOE SHOE 9C4

Comfort design microfibre lace up shoe

## Details

- > Light weight, water splash resistant microfibre upper
- > PU injection sole
- > Removable insock
- > Anti-static, oil resistant and non-marking sole
- > SRC slip resistant sole
- > 200J impact resistant steel toe cap, mesh lined
- > Cushioned tongue
- > Meets AS/NZS 2210.3:2009 Certified by BSI BMP No 702610
- > Individually boxed, carton of 5