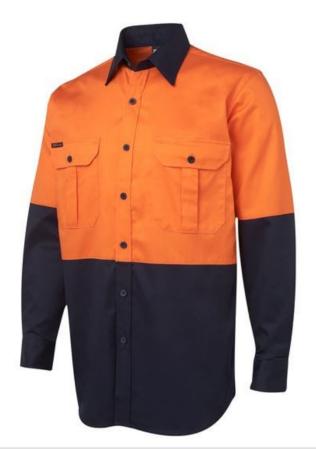

## JB'S HI VIS L/S 190G WORK SHIRT

A strong selection

## **Details**

- > Classic fit
- > 100% Cotton for 100% comfort in a 190gsm double pre-shrunk drill
- Complies with Standard AS 4399:2020 for UPF Protection (UPF 50+)
- Complies with Standards AS/NZS 1906.4:2023 and AS/NZS 4602.1:2011 Day Only
- > Two-piece collar
- > Two front pockets with button-down flaps and pen insert
- > Curved hem with back tail styling
- > Two needle lap seamed for improved durability
- > All pressure points bar tacked for extra strength and durability