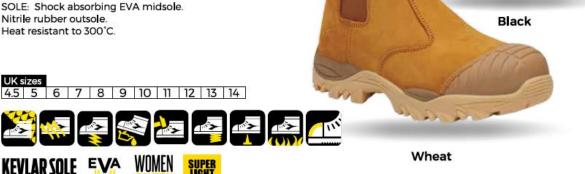

## CRAZE SLIP ON FU1501SL

S1 Nubuck cow leather water-resistant upper with heavy duty elastic and pull tab to slip on. Kevlar penetration resistant insole. TPU scuff resistant toe cover. Composite toe cap 200J.

Nitrile rubber outsole. Heat resistant to 300°C.

S1-SRC AS/NZS 2210.3 AUS/NZ CERTIFIED