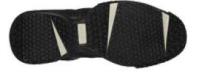

## **COMFORT WORKER** N2114M

Breathable PU and mesh upper work shoe. Composite safety toe 200J. Mesh lining, removable sock, lightweight comfort. Removable insole.

SOLE: EVA midsole. Anti-static and slip resistant rubber outsole