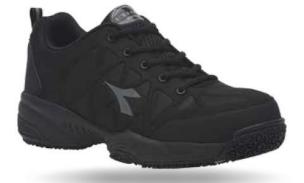

## **COMFORT WORKER**

## **COMFORT WORKER** N2114M

Breathable PU and mesh upper work shoe. Composite safety toe 200J. Mesh lining, removable sock, lightweight comfort. Removable insole.

SOLE: EVA midsole. Anti-static and slip resistant rubber outsole