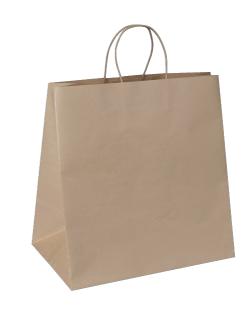

## JUMBO TWIST HANDLE BAG

Jumbo sized brown kraft carry bags with a twisted paper handle. These bags are strong, stand upright for easy loading, and are ideal for holding takeaway food or large grocery loads. The Jumbo Twist Handle Carry Bag can hold up to 18kgs. Paper bags are recyclable, compostable and reusable.