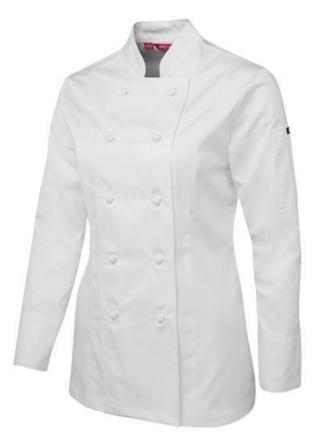

## JB'S LADIES L/S CHEF'S JACKET 5CJ1

All the right ingredients

## **Details**

- > Classic Fit
- > 65% Polyester for durability, and 35% Cotton for comfort
- > 245gsm Drill fabric
- > Mandarin collar
- > Double breasted
- > 10 interchangeable buttons
- > Cut and sewn panels for a tailored shape
- > Side splits for added comfort
- > 2 pen pockets on sleeve