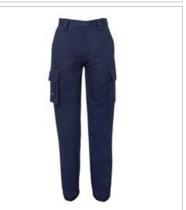

# JB'S LADIES MULTI POCKET PANT

#### **Details**

- > Classic fit
- > 100% Cotton for 100% comfort
- > Polyester/Cotton pocket bag
- > 310gsm mercerised double pre-shrunk drill
- > Complies with standard AS 4399:2020 for UPF Protection (UPF 50+)
- Multi-tool side pocket, side cargo pocket with webbing pull, and double mobile phone pocket with Hook-Pile Tape tab
- Two front slant pockets, one front coin pocket, and two back patch pockets
- > Constructed waist with belt loops and YKK zipper
- > Two needle lap seamed for improved durability
- > All pressure points bar tacked for extra strength and durability