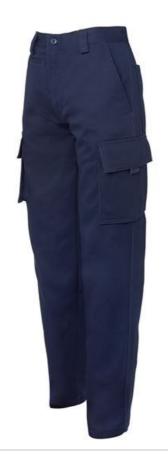

# JB'S LADIES MULTI POCKET PANT

#### **Details**

- > Classic fit
- > 100% Cotton for 100% comfort
- > Polyester/Cotton pocket bag
- > 310gsm mercerised double pre-shrunk drill
- > Complies with standard AS 4399:2020 for UPF Protection (UPF 50+)
- Multi-tool side pocket, side cargo pocket with webbing pull, and double mobile phone pocket with Hook-Pile Tape tab
- Two front slant pockets, one front coin pocket, and two back patch pockets
- > Constructed waist with belt loops and YKK zipper
- > Two needle lap seamed for improved durability
- > All pressure points bar tacked for extra strength and durability