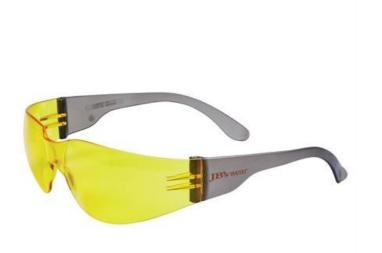

# JB'S EYE SAVER SPEC (12 PACK)

# 8H001

Wrap around medium impact safety eyewear

### Details

- > Wrap around, medium impact safety eyewear
- > One piece rimless polycarbonate frame
- > Super light, close fitting and compact
- > One piece lens for unobstructed vision
- > Multi fit protection for a wide range of face shapes
- > Light weight all day comfort
- > Weight: 24 grams
- > 24 inner packs per Carton
- > Certified to AS/NZS 1337.1:2010 SMK40054 SAI GLOBAL