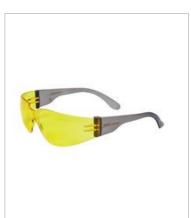

# JB'S EYE SAVER SPEC (12 PACK)

# 8H001

Wrap around medium impact safety eyewear

### Details

- > Wrap around, medium impact safety eyewear
- > One piece rimless polycarbonate frame
- > Super light, close fitting and compact
- > One piece lens for unobstructed vision
- > Multi fit protection for a wide range of face shapes
- > Light weight all day comfort
- > Weight: 24 grams
- > 24 inner packs per Carton
- > Certified to AS/NZS 1337.1:2010 SMK40054 SAI GLOBAL