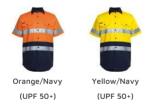

## JB'S HI VIS S/S (D+N) 190G WORK SHIRT 6HSS

Classic Safety



## Available Colours:



## Details

- > Classic fit
- > 100% Cotton for 100% comfort in a 190gsm double pre-shrunk drill
- > JB's reflective tape stands up to 50 times domestic wash
- Complies with Standard AS 4399:2020 for UPF Protection (UPF 50+)
- Complies with Standards AS/NZS 1906.4:2023 and AS/NZS 4602.1:2011 Day & Night
- > All pressure points bar tacked for extra strength and durability
- ightarrow Two front pockets with button-down flaps and pen insert
- > Curved hem with back tail styling
- > Two-piece collar

| Sizing                   |                                                                              |    |         |                                                                   |    |      |      |      |      |       |  |
|--------------------------|---------------------------------