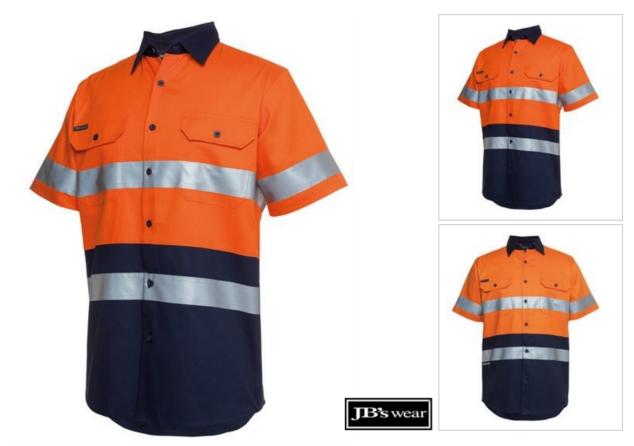

## JB'S HI VIS S/S (D+N) 190G WORK SHIRT 6HSS

Classic Safety

## Details

- > Classic fit
- > 100% Cotton for 100% comfort in a 190gsm double pre-shrunk drill
- > JB's reflective tape stands up to 50 times domestic wash
- Complies with Standard AS 4399:2020 for UPF Protection (UPF 50+)
- Complies with Standards AS/NZS 1906.4:2023 and AS/NZS 4602.1:2011 Day & Night
- > All pressure points bar tacked for extra strength and durability
- ightarrow Two front pockets with button-down flaps and pen insert
- > Curved hem with back tail styling
- > Two-piece collar