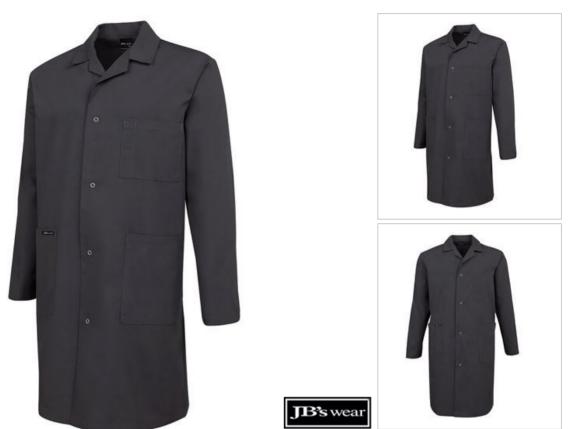

## JB'S LAB/DUST COAT 5HDC

Prepared right

| Details                                                            | Sizing    |      |     |      |     |      |     |     |     |     |     |
|--------------------------------------------------------------------|-----------|------|-----|------|-----|------|-----|-----|-----|-----|-----|
| > Classic fit                                                      | ADULTS    | 2XS  | XS  | S    | M   | Ľ.   | XL  | 2XL | 3XL | 4XL | 5XL |
|                                                                    | CHEST     | 54.5 | 57  | 59.5 | 62  | 64.5 | 68  | 71  | 74  | 77  | 80  |
| > 65% Polyester for durability, and 35% Cotton drill for comfort - | SP LENGTH | 98   | 100 | 102  | 104 | 106  | 107 | 108 | 109 | 110 | 111 |
| 195gsm                                                             |           |      |     |      |     |      |     |     |     |     |     |
| > Features chest pocket, two hand pockets, and hidden mobile phore | ne        |      |     |      |     |      |     |     |     |     |     |
| pocket for added convenience                                       |           |      |     |      |     |      |     |     |     |     |     |