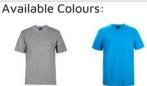

## JB'S TEE 1HT

The 100% Cotton, 100% Quality Tee

13% Marle (UPF 30)

Aqua (UPF 50+)

Army (UPF 50+)

Army Marle (UPF 50+)

Black (UPF 50+)

Blue Duck (UPF 50+)

Bone (UPF 30)

50+)

Charcoal Marle (UPF 50+)

Denim Marle (UPF 50+)

Dk Red (UPF 50+)

Gold (UPF 50+)

Graphite Marle (UPF

Grey Marle (UPF 50+)

50+)

50+)

Jnr Navy (UPF 50+)

Kelly Green (UPF 50+)

Lime (UPF 50+)

Lt Blue (UPF 50+)

Maroon (UPF 50+)

Navy (UPF 50+)

Ochre (UPF 50+)

Orange (UPF 50+)

Pea Green (UPF 50+)

Purple (UPF 50+)

Red (UPF 50+)

Royal (UPF 50+)

Sky Blue (UPF 30)

Snow Marle (UPF 30)

Steel (UPF 50+)

White (UPF 15)

Yellow (UPF 30)