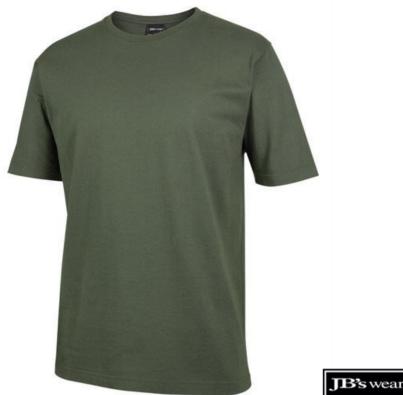

## JB'S TEE 1HT

The 100% Cotton, 100% Quality Tee

13% Marle (UPF 30)

Aqua (UPF 50+)

Army (UPF 50+)

Army Marle (UPF 50+)

Black (UPF 50+)

Blue Duck (UPF 50+)

## **Details**

- > Classic fit
- JB's shape staying Elastane rib crew neck > Solid Colours - 100% Cotton for 100% Comfort
- > \*13% Marle 87% Cotton, 13% Viscose
- \*Snow Marle 97.7% Cotton, 2.3% Viscose
- > \*Denim, Army Marle & Graphite Marle 60% Cotton, 40% Polyester
- > \*Charcoal & Grey Marle 65% Polyester, 35% Cotton
- > Heavy 190gsm ring spun Jersey knit fabric
- > Self-fabric tape on inside of neck and shoulders for improved stability
- > Twin needle double stitched seams
- > Complies with Standard AS 4399:2020 for UPF Protection
- Vertical side seams minimise twist in the tee's body
- > 3XS only in Blue Duck
- > 2XS, XS only in Aqua, Blue Duck, Jnr Navy, Black, Red, Denim Marle, Pea Green, Lime, Army, Army Marle, Bottle, Charcoal Marle, Grey Marle, 13% Marle, Jade, Bone, Maroon, Navy, Orange, Purple, Graphite Marle, Steel, Royal, Snow Marle, Gunmetal, Yellow, White, Gold, Hot Pink
- > 6/7XL only in White, Black, Navy, Bottle
- > 8/9XL, 10/11XL, 12/13XL only in Black