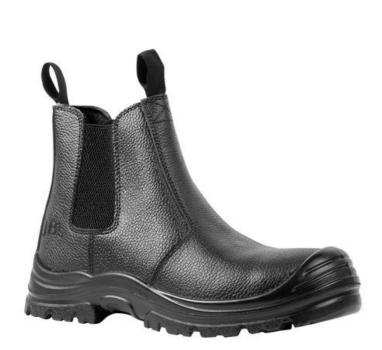

## JB'S ROCK FACE ELASTIC SIDED BOOT 9G7

## **Details**

- > Split cow leather embossed
- > Sole: Dual density PU injection
- > Elastic sides
- > Polyester mesh lining
- > Removable EVA insock
- > 200J impact resistant steel toe cap
- > Toe protection with kick lug and rear heel kick off lug
- > Shock absorbent heel
- > Oil resistant, anti-static sole
- > SRC slip resistant sole
- > Individually boxed, carton of 5
- > Meets AS/NZS 2210.3:2009 Certified by BSI BMP No 702610