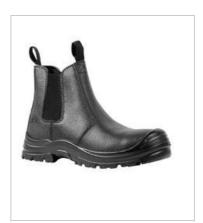

## JB'S ROCK FACE ELASTIC SIDED BOOT 9G7

## **Details**

- > Split cow leather embossed
- > Sole: Dual density PU injection
- > Elastic sides
- > Polyester mesh lining
- > Removable EVA insock
- > 200J impact resistant steel toe cap
- > Toe protection with kick lug and rear heel kick off lug
- > Shock absorbent heel
- > Oil resistant, anti-static sole
- > SRC slip resistant sole
- > Individually boxed, carton of 5
- > Meets AS/NZS 2210.3:2009 Certified by BSI BMP No 702610