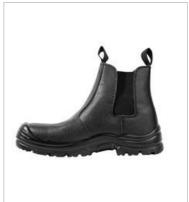

## JB'S ROCK FACE ELASTIC SIDED BOOT 9G7

## **Details**

- > Split cow leather embossed
- > Sole: Dual density PU injection
- > Elastic sides
- > Polyester mesh lining
- > Removable EVA insock
- > 200J impact resistant steel toe cap
- > Toe protection with kick lug and rear heel kick off lug
- > Shock absorbent heel
- > Oil resistant, anti-static sole
- > SRC slip resistant sole
- > Individually boxed, carton of 5
- > Meets AS/NZS 2210.3:2009 Certified by BSI BMP No 702610