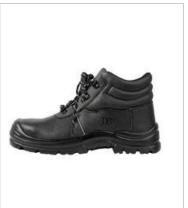

## JB'S ROCK FACE LACE UP BOOT 9G6

## Details

- > Split embossed cow leather
- > Dual density PU injection sole
- > PU ankle opening and tongue
- > Polyester mesh lining
- > 200J impact resistant steel toe cap
- > Removable insock
- > Toe protection with kick lug and rear heel kick off lug
- > Shock absorbent heel
- > Oil resistant, anti-static sole
- > SRC slip resistant sole
- > Meets AS/NZS 2210.3:2009 Certified by BSI BMP No 702610
- > Individually boxed, carton of 5