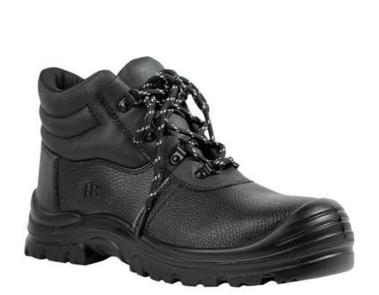

## JB'S ROCK FACE LACE UP BOOT 9G6

## Details

- > Split embossed cow leather
- > Dual density PU injection sole
- > PU ankle opening and tongue
- > Polyester mesh lining
- > 200J impact resistant steel toe cap
- > Removable insock
- > Toe protection with kick lug and rear heel kick off lug
- > Shock absorbent heel
- > Oil resistant, anti-static sole
- > SRC slip resistant sole
- > Meets AS/NZS 2210.3:2009 Certified by BSI BMP No 702610
- > Individually boxed, carton of 5