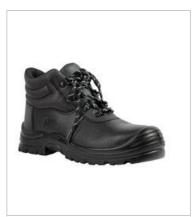

## JB'S ROCK FACE LACE UP BOOT 9G6

## Details

- > Split embossed cow leather
- > Dual density PU injection sole
- > PU ankle opening and tongue
- > Polyester mesh lining
- > 200J impact resistant steel toe cap
- > Removable insock
- > Toe protection with kick lug and rear heel kick off lug
- > Shock absorbent heel
- > Oil resistant, anti-static sole
- > SRC slip resistant sole
- > Meets AS/NZS 2210.3:2009 Certified by BSI BMP No 702610
- > Individually boxed, carton of 5