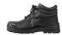

## JB'S ROCK FACE LACE UP BOOT 9G6

## Details

- > Split embossed cow leather
- > Dual density PU injection sole
- > PU ankle opening and tongue
- > Polyester mesh lining
- > 200J impact resistant steel toe cap
- > Removable insock
- > Toe protection with kick lug and rear heel kick off lug
- > Shock absorbent heel
- > Oil resistant, anti-static sole
- > SRC slip resistant sole
- > Meets AS/NZS 2210.3:2009 Certified by BSI BMP No 702610
- > Individually boxed, carton of 5