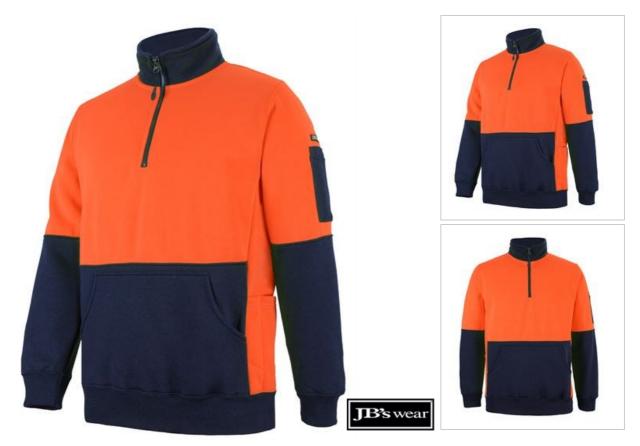

## JB'S HI VIS 330G 1/2 ZIP FLEECE 6HVPZ

HEAVIER 330GSM WEIGHT

## Details

- > Classic fit
- > 80% Polyester for durability and 20% Cotton for comfort
- > 330gsm heavy fleece
- > Pen pocket added to sleeve at wearer's left side
- 2x2 rib with 8% elastane on sleeve cuff opening and bottom hem basque
- > Front kangaroo pockets
- > Dust Panels at Body & Sleeves
- > Two additional side pocket with pen insert
- Complies with AS/NZS 1906.4:2023 and AS/NZS 4602.1:2011 Day only
- Complies with Standard AS 4399:2020 for UPF Protection (UPF 50+)