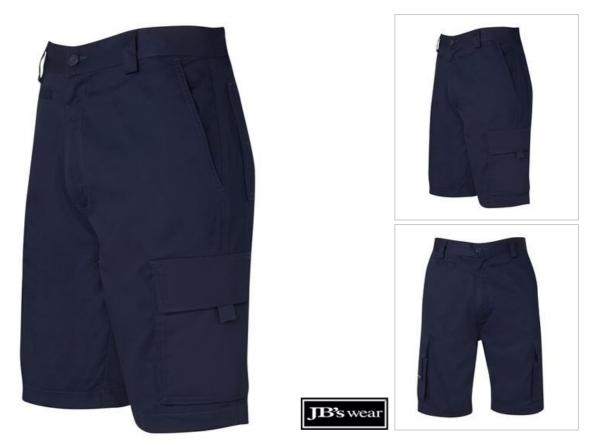

## JB'S LIGHT MULTI POCKET SHORT 6LMS

LIGHTWEIGHT COMFORT

## Available Colours:

| Details Classic fit 100% Cotton for 100% comfort                                                                                                                                                                                                         | Sizing<br>Stout waist |                  | <b>1175</b><br>23 |                  | 2 <b>25</b><br>23 | <b>1275</b><br>23 | <b>1325</b><br>23 |                  |                   |                   |                   |
|----------------------------------------------------------------------------------------------------------------------------------------------------------------------------------------------------------------------------------------------------------|-----------------------|------------------|-------------------|------------------|-------------------|-------------------|-------------------|------------------|-------------------|-------------------|-------------------|
| <ul> <li>100% Cotton for 100% comfort</li> <li>190gsm mercerised double pre-shrunk drill</li> <li>Complies with Standard AS 4399:2020 for UPF Protection (UPF</li> </ul>                                                                                 | REGULAR WAIST         | <b>67R</b><br>22 | <b>72R</b><br>22  | <b>77R</b><br>22 | <b>82R</b><br>22  | <b>87R</b><br>23  | <b>92R</b><br>23  | <b>97R</b><br>23 | <b>102R</b><br>23 | <b>107R</b><br>23 | <b>112R</b><br>23 |
| <ul> <li>50+)</li> <li>Polyester/Cotton pocket bag</li> <li>Two front slant pockets, one front coin pocket, and two back patch pockets</li> </ul>                                                                                                        |                       |                  |                   |                  |                   |                   |                   |                  |                   |                   |                   |
| <ul> <li>Multi-tool side pocket, side cargo pocket with webbing pull, and double mobile phone pocket with Hook-Pile Tape tab</li> <li>Constructed waist with belt loops and YKK zipper</li> <li>Two needle lap seamed for improved durability</li> </ul> | PROTECTION            |                  |                   |                  |                   |                   |                   |                  |                   |                   |                   |

- ightarrow All pressure points bar tacked for extra strength and durability
- > Eyelets at crotch