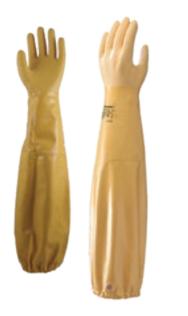

## 772 Long Arm

- Extended sleeve provides full protection against chemicals
- Rough finish provides excellent grip in wet and dry conditions
- Complies with food safe regulations can be worn for handling food
- Cotton liner with nitrile coating

The highly durable SHOWA 772 glove offers extended hazard protection for the entire arm. A fully-coated, impermeable nitrile sleeve and extra nitrile palm coating protect against oils, abrasions, and chemicals. An elasticated border keeps the 772 in place, and its antibacterial and anti-odour properties are ideal for extended wear. Rough surface grip and flexibility combine to ensure optimum dexterity and precision.