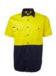

## JB'S HI VIS S/S 190G WORK SHIRT

A Safety Heavyweight

## Available Colours:

Yellow/Navy (UPF 50+)

## **Details**

- > Classic fit
- > 100% Cotton for 100% comfort in a 190gsm double pre-shrunk drill
- Complies with Standard AS 4399:2020 for UPF Protection (UPF 50+)
- Complies with Standards AS/NZS 1906.4:2023 and AS/NZS 4602.1:2011 Day Only
- > Two front pockets with button-down flaps and pen insert
- > Curved hem with back tail styling
- > Two needle lap seamed for improved durability
- > All pressure points bar tacked for extra strength and durability
- > Two-piece collar