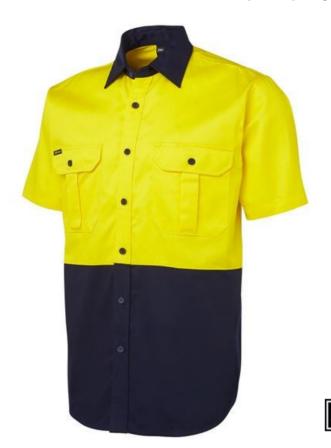

## JB'S HI VIS S/S 190G WORK SHIRT

A Safety Heavyweight

## Available Colours:

Yellow/Navy (UPF 50+)

## **Details**

- > Classic fit
- > 100% Cotton for 100% comfort in a 190gsm double pre-shrunk drill
- Complies with Standard AS 4399:2020 for UPF Protection (UPF 50+)
- Complies with Standards AS/NZS 1906.4:2023 and AS/NZS 4602.1:2011 Day Only
- > Two front pockets with button-down flaps and pen insert
- > Curved hem with back tail styling
- > Two needle lap seamed for improved durability
- > All pressure points bar tacked for extra strength and durability
- > Two-piece collar