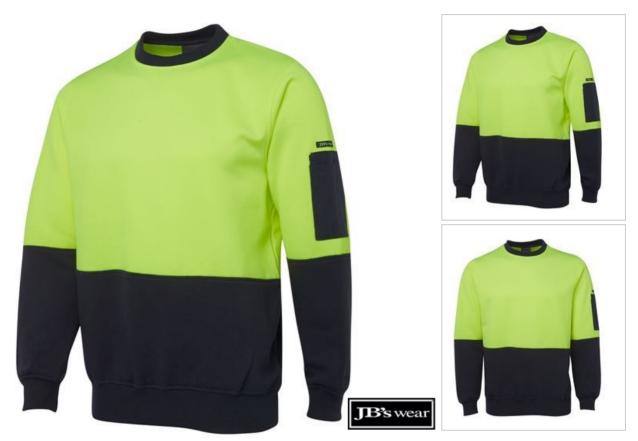

## JB'S HI VIS FLEECY CREW **6HVCN**

Traditional pullover

## Details

- > Classic fit
- > 80% Polyester for durability, and 20% Cotton for comfort
- > 280gsm fleece fabric
- > Complies with Standards AS/NZS 1906.4:2023 and AS/NZS 4602.1:2011 Day Only
- > Front contrast panel
- > Rib basque, neck and cuffs with elastane
- > Pen pocket at sleeve
- > Complies with Standard AS 4399:2020 for UPF Protection (UPF 50+)