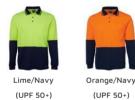

## JB'S HI VIS L/S COTTON BACK POLO 6HPL

Comfortable safety polo



## Available Colours:



## Details

- > Classic fit
- > 55% Cotton for comfort, and 45% Polyester for durability
- > 170gsm Cotton rich micro mesh fabric
- > JB's Dri<sup>™</sup> moisture wicking fabric designed to help keep you cool and dry
- Complies with Standard AS 4399:2020 for UPF Protection (UPF 50+)
- Complies with Standards AS/NZS 1906.4:2023 and AS/NZS 4602.1:2011 Day Only
- > Reinforced chest pocket with pen insert
- > Straight hem with side splits

| Sizing<br>Adults<br>CHEST                                                 | <b>2XS</b><br>48.5 | <b>XS</b><br>51                 | <b>S</b><br>53.5 | <b>M</b><br>56 | <b>L</b><br>58.5         | <b>XL</b><br>61 | <b>2XL</b><br>63.5 | <b>3XL</b><br>66.5                                                | <b>4XL</b><br>70 | <b>5XL</b><br>73.5 |  |
|----------