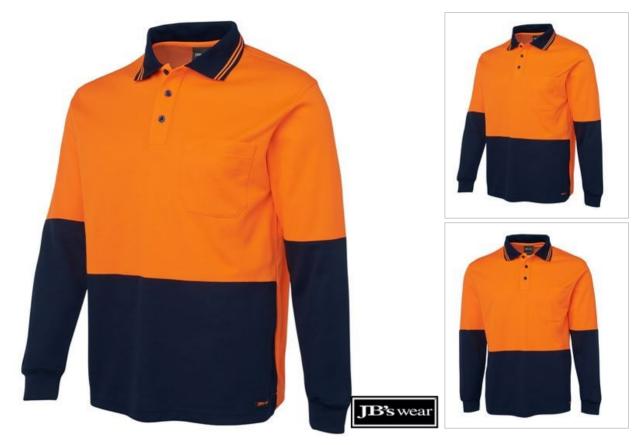

## JB'S HI VIS L/S COTTON BACK POLO 6HPL

Comfortable safety polo

## Details

- > Classic fit
- > 55% Cotton for comfort, and 45% Polyester for durability
- > 170gsm Cotton rich micro mesh fabric
- > JB's Dri<sup>™</sup> moisture wicking fabric designed to help keep you cool and dry
- Complies with Standard AS 4399:2020 for UPF Protection (UPF 50+)
- Complies with Standards AS/NZS 1906.4:2023 and AS/NZS 4602.1:2011 Day Only
- > Reinforced chest pocket with pen insert
- > Straight hem with side splits