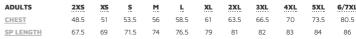

## JB'S HI VIS S/S (D+N) TRADITIONAL POLO 6HVST

A Hi Vis staple







## Available Colours:







Orange/Nav (UPF 50+)

## **Details**

- > Classic Fit
- > 100% Polyester for durability, 160gsm micro mesh fabric
- > JB's reflective tape stands up to 50 times domestic wash
- > JB's Dri™ moisture wicking fabric designed to help keep you cool and dry
- Complies with Standard AS 4399:2020 for UPF Protection (UPF 50+)
- Complies with Standards AS/NZS 1906.4:2010 AS/NZS 4602.1:2011 Day and Night
- > Easy snip- off stay stitch at welt pocket opening to keep pocket in shape
- > Straight hem with side splits
- > Easy care fabric, quick drying

## Sizing