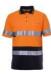

## JB'S HI VIS S/S (D+N) TRADITIONAL POLO 6HVST

A Hi Vis staple

## Available Colours:

Orange/Nav (UPF 50+)