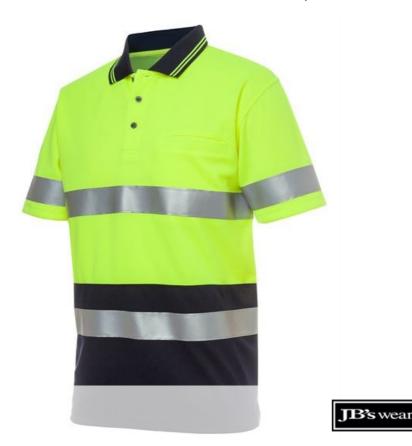

## JB'S HI VIS S/S (D+N) TRADITIONAL POLO 6HVST

A Hi Vis staple

## **Details**

- > Classic Fit
- > 100% Polyester for durability, 160gsm micro mesh fabric
- > JB's reflective tape stands up to 50 times domestic wash
- > JB's Dri™ moisture wicking fabric designed to help keep you cool and dry
- Complies with Standard AS 4399:2020 for UPF Protection (UPF 50+)
- Complies with Standards AS/NZS 1906.4:2010 AS/NZS 4602.1:2011 Day and Night
- > Easy snip- off stay stitch at welt pocket opening to keep pocket in shape
- > Straight hem with side splits
- > Easy care fabric, quick drying