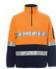

## JB'S HI VIS (D+N) 1/2 ZIP POLAR

High Vis comfort

## Available Colours:

Lime/Navy

Orange/Navy

## Details

- > Classic fit
- > JB's reflective tape stands up to 50 times domestic wash
- > 100% Polyester for durability
- > 280 gsm low pill polar fleece fabric
- > Contrast panel at sleeves and lower front body
- > Two inseam side pockets and pen pocket on sleeve
- Complies with Standard AS/NZS 1906.4:2010 and AS/NZS 4602.1:2011 Day and Night
- > Easy care fabric