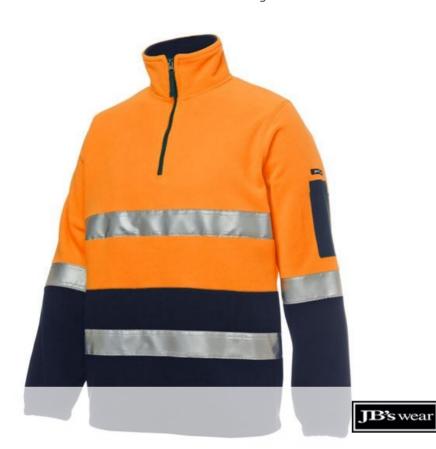

## JB'S HI VIS (D+N) 1/2 ZIP POLAR

High Vis comfort

## Details

- > Classic fit
- > JB's reflective tape stands up to 50 times domestic wash
- > 100% Polyester for durability
- > 280 gsm low pill polar fleece fabric
- > Contrast panel at sleeves and lower front body
- > Two inseam side pockets and pen pocket on sleeve
- Complies with Standard AS/NZS 1906.4:2010 and AS/NZS 4602.1:2011 Day and Night
- > Easy care fabric