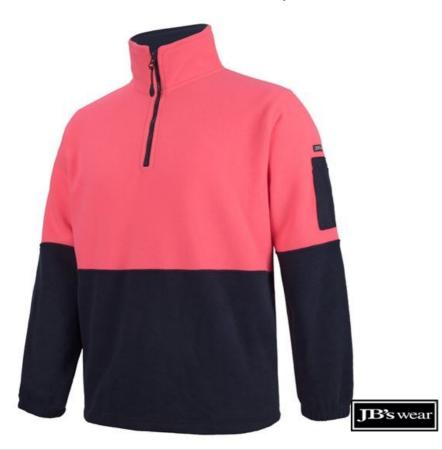

## JB'S HI VIS 1/2 ZIP POLAR FLEECE

Stay Warm

## Available Colours:

HV Pink/Navy (UPF 50+)

Lime/Black (UPF 50+)

Lime/Navy (UPF 50+)

Orange/Black (UPF 50+)

Orange/Navy (UPF 50+)

## Details

- > Classic fit
- > 100% Polyester for durability
- > 280gsm low pill polar fleece fabric
- > Contrast panel at sleeves and lower front body
- > Two inseam side pockets and pen pocket at sleeve
- > Easy care fabric
- Complies with Standards AS/NZS 1906.4:2023 and AS/NZS 4602.1:2011 Day Only
- > 2XS & XS only in Lime/Navy, Lime/Black and Orange/Navy
- > 6/7XL only in Lime/Navy and Orange/Navy
- > Complies with Standard AS 4399:2020 for UPF Protection (UPF 50+)