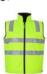

## JB'S HI VIS 4602.1 (D+N) REVERSIBLE VEST

Safety vest

## Available Colours:

Lie

Orange/Nav

## Details

- > Urban fit
- > 100% Polyester 300D Oxford shell fabric with PU coating
- > 290 qsm polar fleece contrast colour lining
- > Waterproof rating 20,000mm with sealed seams
- > JB's reflective tape stands up to 50 times domestic wash
- Complies with Standards AS/NZS 1906.4:2023 and AS/NZS 4602.1:2011 Day & Night
- > Front pockets
- > Embroidery access at inner bottom hem with hook pile tape closure
- > Zips into Hi Vis (D+N) Long Line Jacket (6DNLL)
- > 2XS & XS available in all colours except Orange/Black