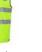

## Available Colours:

Lie

Orange/Nav

## Details

- > Urban fit
- > 100% Polyester 300D Oxford shell fabric with PU coating
- > 290 qsm polar fleece contrast colour lining
- > Waterproof rating 20,000mm with sealed seams
- > JB's reflective tape stands up to 50 times domestic wash
- Complies with Standards AS/NZS 1906.4:2023 and AS/NZS 4602.1:2011 Day & Night
- > Front pockets
- > Embroidery access at inner bottom hem with hook pile tape closure
- > Zips into Hi Vis (D+N) Long Line Jacket (6DNLL)
- > 2XS & XS available in all colours except Orange/Black