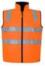

## JB'S HI VIS 4602.1 (D+N) REVERSIBLE VEST

Safety vest

## Details

- > Urban fit
- > 100% Polyester 300D Oxford shell fabric with PU coating
- > 290 qsm polar fleece contrast colour lining
- > Waterproof rating 20,000mm with sealed seams
- > JB's reflective tape stands up to 50 times domestic wash
- Complies with Standards AS/NZS 1906.4:2023 and AS/NZS 4602.1:2011 Day & Night
- > Front pockets
- > Embroidery access at inner bottom hem with hook pile tape closure
- > Zips into Hi Vis (D+N) Long Line Jacket (6DNLL)
- > 2XS & XS available in all colours except Orange/Black