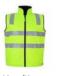

## JB'S HI VIS 4602.1 (D+N) REVERSIBLE VEST

Safety vest

## Available Colours:

Lie

Orange/Nav

## Details

- > Urban fit
- > 100% Polyester 300D Oxford shell fabric with PU coating
- > 290 qsm polar fleece contrast colour lining
- > Waterproof rating 20,000mm with sealed seams
- > JB's reflective tape stands up to 50 times domestic wash
- Complies with Standards AS/NZS 1906.4:2023 and AS/NZS 4602.1:2011 Day & Night
- > Front pockets
- > Embroidery access at inner bottom hem with hook pile tape closure
- > Zips into Hi Vis (D+N) Long Line Jacket (6DNLL)
- > 2XS & XS available in all colours except Orange/Black