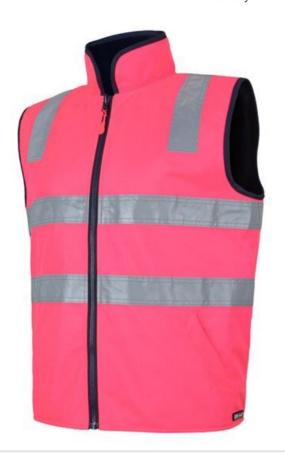

## JB'S HI VIS 4602.1 (D+N) REVERSIBLE VEST

Safety vest

## Details

- > Urban fit
- > 100% Polyester 300D Oxford shell fabric with PU coating
- > 290 qsm polar fleece contrast colour lining
- > Waterproof rating 20,000mm with sealed seams
- > JB's reflective tape stands up to 50 times domestic wash
- Complies with Standards AS/NZS 1906.4:2023 and AS/NZS 4602.1:2011 Day & Night
- > Front pockets
- > Embroidery access at inner bottom hem with hook pile tape closure
- > Zips into Hi Vis (D+N) Long Line Jacket (6DNLL)
- > 2XS & XS available in all colours except Orange/Black