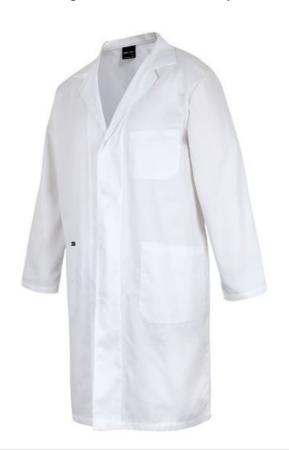

## JB'S FOOD INDUSTRY DUST COAT

Designed to meet the industry's demand for hygiene and comfort

## **Details**

- > Classic fit
- > 65% Polyester for durability, and 35% Cotton for comfort
- > Concealed placket with metal ring snap button closure
- > Internal chest pocket with pen insert
- Two internal hand pockets and hidden mobile phone pocket for added convenience
- > Side slit for easy access