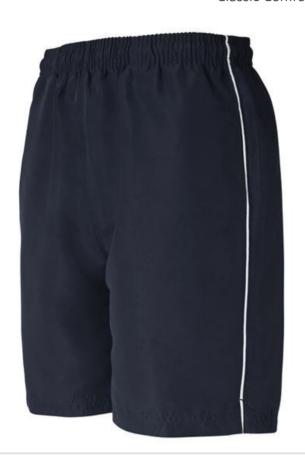

## PODIUM KIDS AND ADULTS SHORT 7NPSS

Classic Comfort

## Available Colours:

Navy/White

## **Details**

- > Classic fit
- > 100% Polyester for durability, 125gsm
- > Side splits at leg opening, elastic waist
- > Cut to above the knee, with two side pockets and one back pocket with zip closure