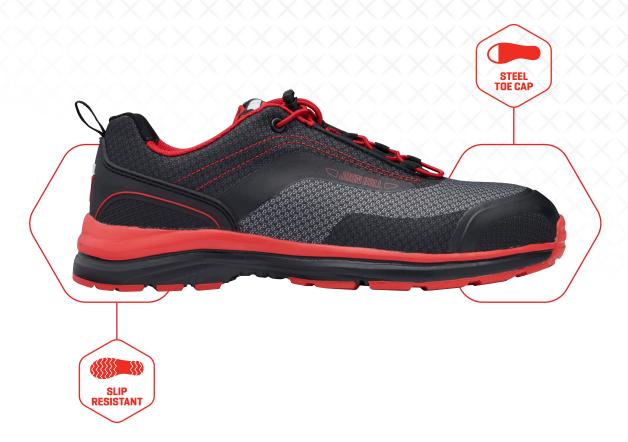

## **LEOPARD**

UPPER: NYLON FABRIC COLOUR: RED/BLACK

6521

**SIZE:** 3-13

QUICK LACE SYSTEM

LIGHTWEIGHT

SUITABLE FOR LIGHT INDUSTRY

The centrepiece of our safety jogger range—built to keep you light, agile, swift and strong with super cushioning for comfort and steel toe cap for protection.

- EVA midsole creates comfort in a truly lightweight safety shoe providing underfoot impact protection
- Padded tongue and collar
- Nylon shank—ensures correct step flex point, assists with torsional stability
- Rubber outsole has a high coefficient of friction for increased grip, slip resistance and durability

**PU** - Polyurethane | **TPU** - Thermoplastic Polyurethane

EVA - Ethel Vinyl Acetate | PUR - Polyurethane Rubber

- TPU toe guard and heel torsional stabiliser
- Lightweight nylon breathable upper
- Tongue pocket to hide laces and reduce trip hazard potential
- Elasticated laces for quick fastening with standard laces also included
- Broad fitting 200 joule impact resistant Type 1 steel toe cap