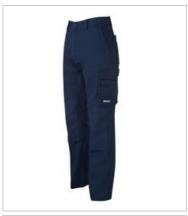

## **Details**

- > Classic fit
- > 100% Cotton for 100% comfort
- > Complies with Standard AS 4399:2020 for UPF Protection (UPF 50+)
- > Polyester/Cotton pocket bag
- > 345gsm canvas duck weave
- > Two front slant pockets, one front coin pocket, and two back patch pockets with functional double layer and one side cargo and mobile phone pocket
- > Constructed waist with belt loops and YKK zipper
- > Three needle lap seamed for improved durability
- Reinforced cordura pockets, knee pad insert patches and back cuff reinforcement