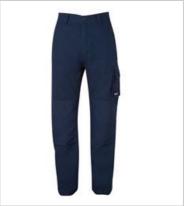

## **Details**

- > Classic fit
- > 100% Cotton for 100% comfort
- > Complies with Standard AS 4399:2020 for UPF Protection (UPF 50+)
- > Polyester/Cotton pocket bag
- > 345gsm canvas duck weave
- > Two front slant pockets, one front coin pocket, and two back patch pockets with functional double layer and one side cargo and mobile phone pocket
- > Constructed waist with belt loops and YKK zipper
- > Three needle lap seamed for improved durability
- Reinforced cordura pockets, knee pad insert patches and back cuff reinforcement