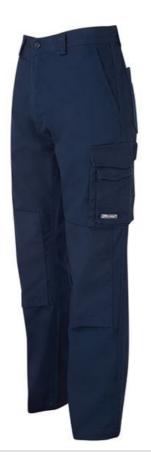

## **Details**

- > Classic fit
- > 100% Cotton for 100% comfort
- > Complies with Standard AS 4399:2020 for UPF Protection (UPF 50+)
- > Polyester/Cotton pocket bag
- > 345gsm canvas duck weave
- > Two front slant pockets, one front coin pocket, and two back patch pockets with functional double layer and one side cargo and mobile phone pocket
- > Constructed waist with belt loops and YKK zipper
- > Three needle lap seamed for improved durability
- Reinforced cordura pockets, knee pad insert patches and back cuff reinforcement