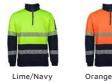

## Available Colours:

(UPF 50+)

Details Sizing ADULTS > Classic fit 5XL XS S M L XL 2XL 3XL 4XL CHEST 55 57.5 60 62.5 65 67.5 70 72.5 75 > 280qsm fleece fabric SP LENGTH 70 72 78 80 82 83 84 > 80% Polyester for durability and 20% cotton for comfort > 1/2 zip collar and placket closure Australian/ Australian/ New Zealand > Rib basque and cuff New Zealand Standards IIP Standards > Pen pocket at sleeve AS/NZS:4602.1:2011 AS/NZS: 1906.4:2023 SUN PROTECTION > Segmented arrow style reflective stretch tape design Day & Nigh > Complies with AS/NZS 1906.4:2023 and AS/NZS 4602.1:2011 Day & Night > Complies with Standard AS 4399:2020 for UPF Protection (UPF 50+)