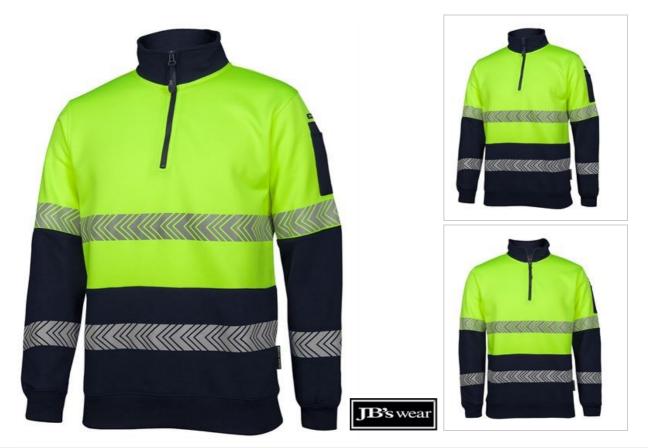

## JB'S HI VIS 1/2 ZIP SEGMENTED TAPE FLEECY 6HZS

Point of Difference

## Available Colours:

(UPF 50+)

Details Sizing ADULTS > Classic fit 5XL XS S M L XL 2XL 3XL 4XL CHEST 55 57.5 60 62.5 65 67.5 70 72.5 75 > 280qsm fleece fabric SP LENGTH 70 72 78 80 82 83 84 > 80% Polyester for durability and 20% cotton for comfort > 1/2 zip collar and placket closure Australian/ Australian/ New Zealand > Rib basque and cuff New Zealand Standards IIP Standards > Pen pocket at sleeve AS/NZS:4602.1:2011 AS/NZS: 1906.4:2023 SUN PROTECTION > Segmented arrow style reflective stretch tape design Day & Nigh > Complies with AS/NZS 1906.4:2023 and AS/NZS 4602.1:2011 Day & Night > Complies with Standard AS 4399:2020 for UPF Protection (UPF 50+)