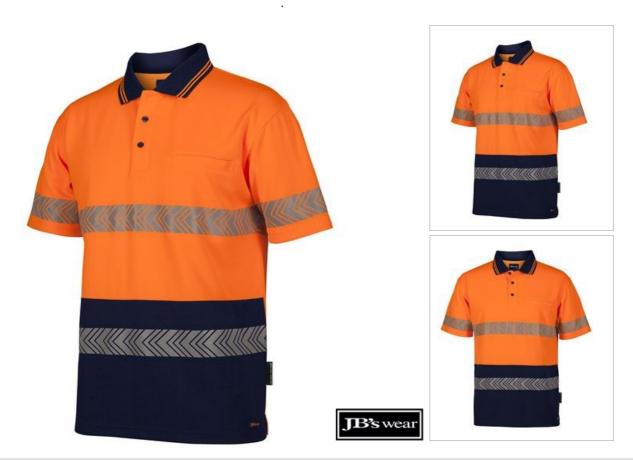

## JB'S HI VIS S/S SEGMENTED TAPE POLO 6HSST

## Available Colours:

| Details                                                              | Sizing                          |          |                |          |              |          |            |                      |          |            |
|----------------------------------------------------------------------|---------------------------------|----------|----------------|----------|--------------|----------|------------|----------------------|----------|------------|
| > Classic fit                                                        | ADULTS                          | XS       | S              | M        | Ë            | XL       | 2XL        | 3XL                  | 4XL      | 5XL        |
| > 100% Polyester, 160gsm micro mesh fabric                           | CHEST<br>SP LENGTH              | 51<br>69 | 53.5<br>71.5   | 56<br>74 | 58.5<br>76.5 | 61<br>79 | 63.5<br>81 | 66.5<br>82           | 70<br>83 | 73.5<br>84 |
| > JB's Dri™ moisture wicking fabric designed to help keep you cool   |                                 |          |                |          |              |          |            |                      |          |            |
| and dry                                                              | Australian/                     |          | 1              |          | . J          | B's DRI  |            | Austr                | alian/   |            |
| > Welt chest pocket                                                  | New Zealand                     | UPF      |                |          |              | WICKING  |            | New Zealand          |          |            |
| > Easy snip-off stay stitch at welt pocket opening to keep pocket in | Standards<br>AS/NZS:4602.1:2011 |          |                |          |              |          |            | Standards<br>AS/NZS: |          |            |
| shape                                                                | Day & Night                     | -        | SUN<br>PROTECT | TION     |              |          |            |                      | 4:2023   |            |
| > Easy care, quick drying fabric                                     |                                 |          |                |          |              |          |            |                      |          |            |
| > Arrow style stretch segmented reflective tape design               |                                 |          |                |          |              |          |            |                      |          |            |
| > Complies with AS/NZS 1906.4:2023 and AS/NZS 4602.1:2011 Day &      | 2                               |          |                |          |              |          |            |                      |          |            |
| Night                                                                |                                 |          |                |          |              |          |            |                      |          |            |