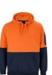

# JB'S HI VIS PULL OVER HOODIE

### 6HVPH

Be Noticed in this Hi-Vis Pullover hoodie

#### Available Colours:

HV Pink/Navy (UPF 50+)

Lime/Black (UPF 50+)

Lime/Charcoal (UPF 50+)

Lime/Navy (UPF 50+)

Orange/Charc oal (UPF 50+)

Orange/Navy (UPF 50+)

#### Details

- > Classic fit
- > 80% Polyester for durability, 20% Cotton for comfort
- > 280gsm Fleece fabric
- > Contrast panel at body and sleeves
- > Rib Basque sleeve cuffs and bottom hem for improved durability
- > Kangaroo pocket on centre front and pen pocket on sleeve
- > Complies with standard AS/NZS 1906.4:2023 and AS/NZS 4602.1:2011 Day Only
- > Hood with drawcord
- > 2XS, 6/7XL only in Orange/Navy & Lime/Navy
- Complies with Standard AS 4399:2020 for UPF Protection (UPF 50+)