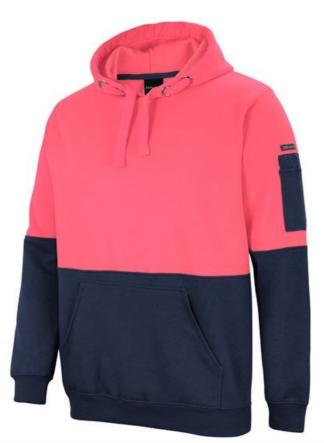

# JB'S HI VIS PULL OVER HOODIE

### 6HVPH

Be Noticed in this Hi-Vis Pullover hoodie

#### Available Colours:

HV Pink/Navy (UPF 50+)

Lime/Black (UPF 50+)

Lime/Charcoal (UPF 50+)

Lime/Navy (UPF 50+)

Orange/Charc oal (UPF 50+)

Orange/Navy (UPF 50+)

#### Details

- > Classic fit
- > 80% Polyester for durability, 20% Cotton for comfort
- > 280gsm Fleece fabric
- > Contrast panel at body and sleeves
- > Rib Basque sleeve cuffs and bottom hem for improved durability
- > Kangaroo pocket on centre front and pen pocket on sleeve
- > Complies with standard AS/NZS 1906.4:2023 and AS/NZS 4602.1:2011 Day Only
- > Hood with drawcord
- > 2XS, 6/7XL only in Orange/Navy & Lime/Navy
- Complies with Standard AS 4399:2020 for UPF Protection (UPF 50+)