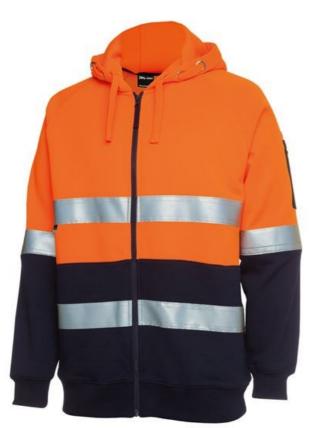

# JB'S HI VIS (D+N) FULL ZIP FLEECY HOODIE

#### Available Colours:

Orange/Navy (UPF 50+)

#### Details

- > Classic fit
- > 80% Polyester for durability and 20% Cotton for comfort
- > 280gsm Fleece fabric
- > JB's reflective tape stands up to 50 times domestic wash
- > Contrast panel at body and sleeves
- > Rib basque sleeve cuffs for improved durability
- > Hood with drawcord
- > Two side pockets and pen pocket on sleeve
- Complies with Standards AS/NZS 1906.4:2023 and AS/NZS 4602.1:2011 Day and Night
- Complies with Standard AS 4399:2020 for UPF Protection (UPF 50+)