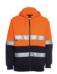

# JB'S HI VIS (D+N) FULL ZIP FLEECY HOODIE

#### Details

- > Classic fit
- > 80% Polyester for durability and 20% Cotton for comfort
- > 280gsm Fleece fabric
- > JB's reflective tape stands up to 50 times domestic wash
- > Contrast panel at body and sleeves
- > Rib basque sleeve cuffs for improved durability
- > Hood with drawcord
- > Two side pockets and pen pocket on sleeve
- Complies with Standards AS/NZS 1906.4:2023 and AS/NZS 4602.1:2011 Day and Night
- Complies with Standard AS 4399:2020 for UPF Protection (UPF 50+)