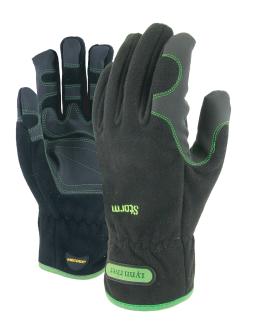

## Storm

- Water repellent and wind resistant with a breathable membrane
- Easy to pull on with snug elastic wrist
- Film coated micro fleece outer shell is ideal for wet and wintry conditions
- Extended cuff for added protection and warmth

Water repellent and wind resistant with breathable membrane. The film coated micro fleece outer shell is ideal for wet and wintery conditions and the extended cuff gives added protection and warmth. Especially designed to keep hands warm and dry while retaining for working in cold conditions. Reinforced PVC fingertips and palm provide excellent non slip grip and durability in high wear areas.