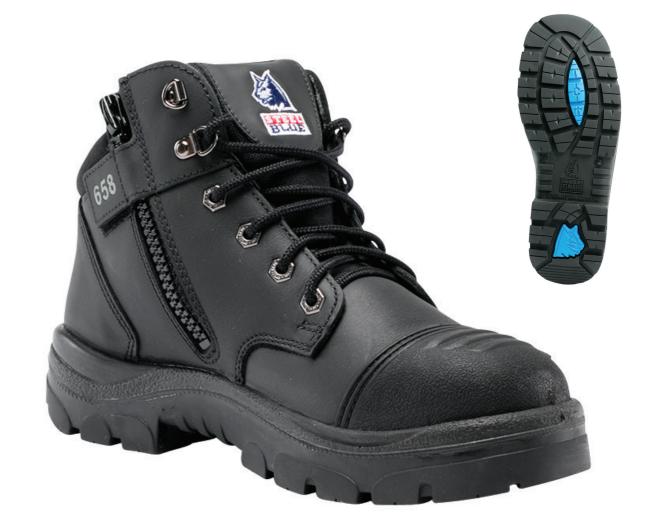

## Parkes zip/TPU/Scuff | 312658

The Parkes Zip Scuff is a 95mm men's hiker style lace-up safety boot with an industrial grade side zip and scuff cap.

#### **Upper Materials**

Full-grain (Black) or nubuck (Sand and Slate) cowhide water-resistant leather upper with double stitching in nylon thread. Features a scalloped, padded collar and tongue, and non-corrosive lacing.

#### **Toe Cap**

200J Steel Toe Cap

#### Outsole

Anti-Static Thermoplastic Polyurethane (TPU) Outsole for superior wear properties and heat resistant to