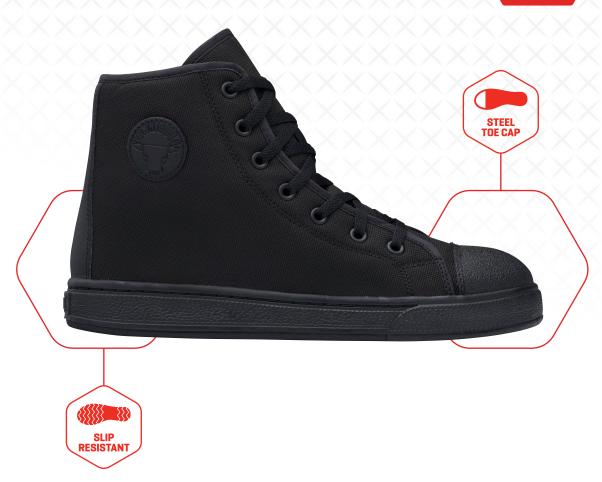

## With a sleek all-black style, breathable fabric and durable padding, Mamba is 40% lighter than other leather styles.

- EVA midsole—hidden EVA creates comfort in a truly lightweight safety shoe and provides underfoot impact protection
- Lightweight 1200D nylon cloth breathable upper—tough and durable

**PU** - Polyurethane | **TPU** - Thermoplastic Polyurethane

EVA - Ethel Vinyl Acetate | PUR - Polyurethane Rubber

Padded tongue and collar

- Rubber outsole increases slip resistance and is resistant to hydrolysis and microbial attack
- Comf2Bull footbed which is a soft PU with gel inserts at the high impact strike points
- Broad fitting 200 joule impact resistant Type 1 steel toe cap
- Reinforced 7 eyelet lace design