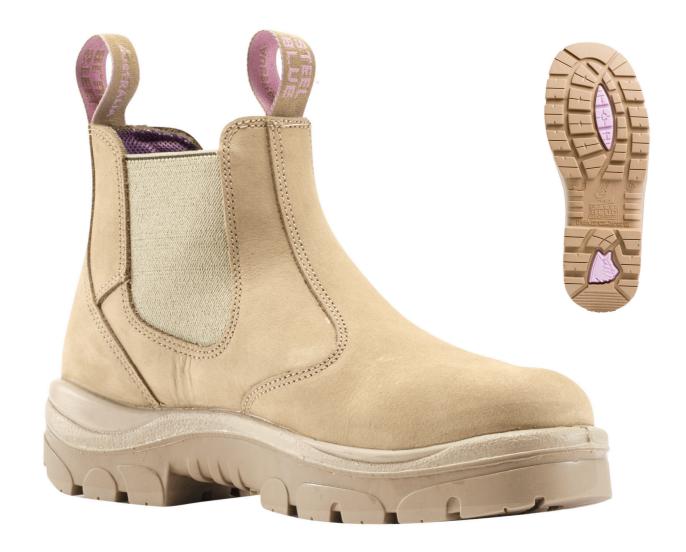

# Hobart Ladies/TPU | 512701

The Hobart Ladies is a 120mm women's elastic-sided, pull-on ankle boot.

# **Upper Materials**

Full-grain (Black) or nubuck (Sand) cowhide waterresistant leather upper with double stitching in nylon

#### Outsole

Anti-Static Thermoplastic Polyurethane (TPU) Outsole for superior wear properties and heat resistant to 130°C.