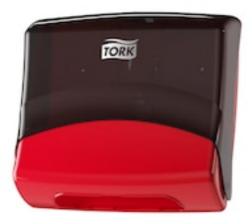

## **Tork Folded Wiper/Cloth Dispenser**

The Tork dispensers for folded wipes in Performance design protect sheets from dirt and offer an one-at-a time dispensing to reduce consumption and waste. Tork Performance is the next generation of dispensers for professional wiping. The right combination of dispenser and wiper will boost productivity, while reducing your overall cost-in-use.

- Easy refilling for low maintenance
- Wall mounted dispenser will help organize tight workplaces
- Flexible mounting options suction cups or magnets available if you don't want to drill holes in the wall

| Product and   | <b>System</b> | <b>Material</b> | Length        |
|---------------|---------------|-----------------|---------------|
| delivery data | W4            | Plastic         | 20.6 cm       |
|               | Width         | <b>Height</b>   | <b>Colour</b> |
|               | 42.7 cm       | 39.4 cm         | Red/Smoke     |