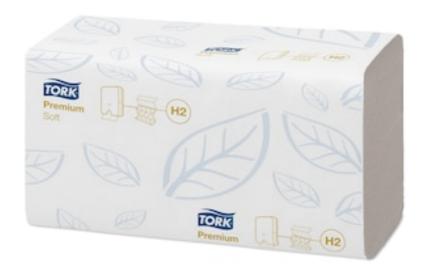

# **Tork Xpress® Soft Multifold Hand Towel**

Provide superior hand drying and comfort to your guests with the soft Premium Tork Xpress® Soft Multifold Hand Towels that are gentle to the hands with a high quality feel. These towels are suitable for the Tork Xpress® Multifold Hand Towel Dispenser for medium traffic washrooms. It fits small places and provides both comfort and hygiene to your guests.

- Attractive Tork Leaf décor: designed to make a great impression
- A large, soft hand towel with a high quality feel that leaves a lasting impression
- QuickDry<sup>TM</sup> our strongest, most absorbent paper, for more efficient drying with less waste
- One-at-a-time dispensing for reduced consumption and increased hygiene

# Product and delivery data

System Quality Ply H2 Premium 2

Print Folded length **Embossing** No 8.5 cm Yes Unfolded length Unfolded width Colour 25.5 cm 21.2 cm White